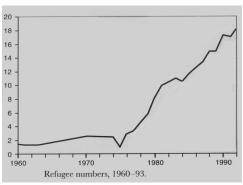

### **REFUGEES**

#### **Definitions**

- 1. Political refugee: a person who "owing to a well-founded fear of being persecuted for reasons of race, religion, nationality, membership of a particular social group, or political opinion, is outside the country of his nationality, and is unable to or, owing to such fear, is unwilling to avail himself of the protection of that country"
- 2. Economic refugee:
- 3. Environmental refugee:

# Increasing numbers of refugees, causes

- 1.
- 2.
- 3.

# Characteristics of a typical refugee

- 1.
- 2.
- 3.
- 4.
- 5.
- 6.

# Impacts of refugee populations

- A. Environmental
  - 1.
  - 2.
  - 3.
- B. Social
  - 1.
  - 2.
  - 3.

## Solutions to the refugee crisis

- 1.
- 2.
- 3.