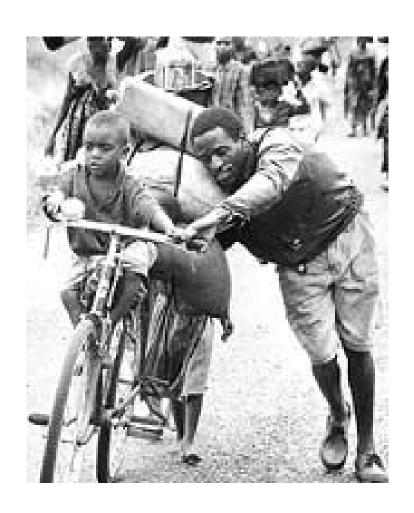

### **REFUGEES**

#### **Definitions**

- 1. Political refugee: a person who "owing to a well-founded fear of being persecuted for reasons of race, religion, nationality, membership of a particular social group, or political opinion, is outside the country of his nationality, and is unable to or, owing to such fear, is unwilling to avail himself of the protection of that country"
- 2. Economic refugee:
- 3. Environmental refugee:

# Increasing numbers of refugees, causes

- 1.
- 2.
- 3.

# Characteristics of a typical refugee

- 1.
- 2.
- 3.
- 4.
- 5.
- 6.

# Impacts of refugee populations

- A. Environmental
  - 1.
  - 2.
  - 3.
- B. Social
  - 1.
  - 2.
  - 3.

## Solutions to the refugee crisis

- 1.
- 2.
- 3.