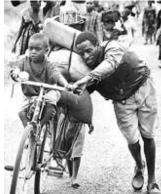

### **REFUGEES**

#### **Definitions**

- 1. Political refugee: a person who "owing to a well-founded fear of being persecuted for reasons of race, religion, nationality, membership of a particular social group, or political opinion, is outside the country of his nationality, and is unable to or, owing to such fear, is unwilling to avail himself of the protection of that country"
- 2. Economic refugee:
- 3. Environmental refugee:

# Increasing numbers of refugees, causes

- 1.
- 2.
- 3.

# Characteristics of a typical refugee

- 1.
- 2.
- 3.
- 4.
- 5.
- 6.

# Impacts of refugee populations

- A. Environmental
  - 1.
  - 2.
  - 3.
- B. Social
  - 1.
  - 2.
  - 3.

## Solutions to the refugee crisis

- 1.
- 2.
- 3.